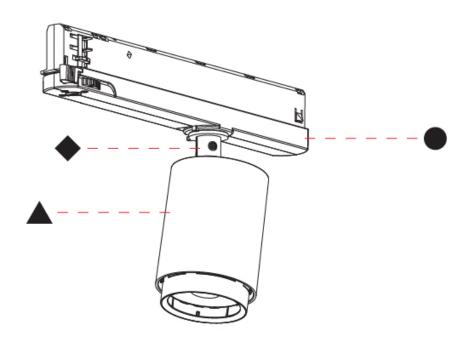

#### A3T220-

| base number | LED     | Color       | Finishes  | Finishes   | Finish  | - |
|-------------|---------|-------------|-----------|------------|---------|---|
|             | Dimming | Temperature | (Diamond) | (Triangle) | Options |   |

1. To build a product code in our configurator select the specify button on the base model # product page

2. To build a manual product code on this datasheet choose from the options listed below in blue font and add the suffix to the base model #