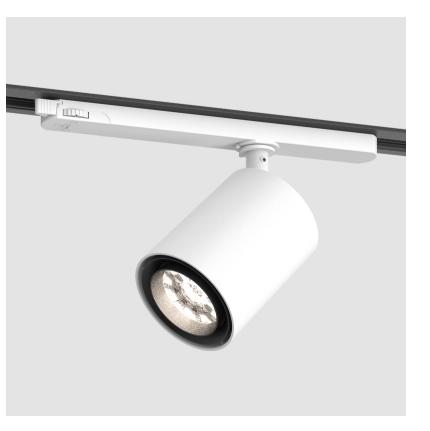

#### GENERAL . .

| GENERAL                                                                                                                                             |
|-----------------------------------------------------------------------------------------------------------------------------------------------------|
| Series: Centriq                                                                                                                                     |
| Subseries: Centriq In Flex                                                                                                                          |
| Brand: Prolicht                                                                                                                                     |
| Division: Architectural                                                                                                                             |
| Mounting Type: Track                                                                                                                                |
| Subcategory: Spots                                                                                                                                  |
| PHYSICAL                                                                                                                                            |
| Shape: Cylinder                                                                                                                                     |
| Diameter (mm): 65                                                                                                                                   |
| Diameter (in): 2 <sup>9</sup> / <sub>16</sub>                                                                                                       |
| Length (mm): 250                                                                                                                                    |
| Length (in): 9 <sup>13</sup> / <sub>16</sub>                                                                                                        |
| Height (mm): 142                                                                                                                                    |
| Height (in): $5\%_{16}$                                                                                                                             |
| Light Distribution: Adjustable / Direct                                                                                                             |
| Weight (kg): 0.62                                                                                                                                   |
| Fixture Finish: SSR / BKV / CWI / CRY / HAB / LAG / UFT / ITA / RUA / RUR                                                                           |
| MIC / FTG / MYG / TWT / LOD / PUS / FRO / FUP / KIA / POP / BLS / SPG /                                                                             |
| MEY / GOH / GUM / CHC / COM / ABZ / JAG / OBR / MOS / ROR                                                                                           |
| Holder Finish: WHI / BLK                                                                                                                            |
| Accent Finish: SSR / BKV / CWI / CRY / HAB / LAG / UFT / ITA / RUA / RUR<br>MIC / FTG / MYG / TWT / LOD / PUS / FRO / FUP / KIA / POP / BLS / SPG / |
| MEY / GOH / GUM / CHC / COM / ABZ / JAG                                                                                                             |
| Fixture Material: Aluminum                                                                                                                          |
| ELECTRICAL                                                                                                                                          |
| Lamp Type: LED (Zhaga Standard)                                                                                                                     |
| Input Wattage (W): 20                                                                                                                               |
| Total Output Wattage (W): 18.1                                                                                                                      |
| Dimming: Non-Dimmable / 0-10V Dimming                                                                                                               |
| Driver Included: Yes                                                                                                                                |
| Driver Location: Integrated                                                                                                                         |
| Driver Type: Constant Current - 120Vac                                                                                                              |
| Driver Class: Class 2                                                                                                                               |
| Input Voltage (V): 120                                                                                                                              |
| LED                                                                                                                                                 |
| Number of LEDs: 1                                                                                                                                   |
| Color Temperature (°K): 2700 / 3000 / 3500 / 4000                                                                                                   |
| Max. Delivered Lumen (lm): 1207 / 1300 / 1376 / 1380                                                                                                |
| Nominal Lumen (lm): 1672 / 1800 / 1905 / 1910                                                                                                       |
| CRI: >90 CRI                                                                                                                                        |
| Lamp Life (hrs): 50000                                                                                                                              |
| OPTICAL                                                                                                                                             |
| Reflector <sup>°</sup> : Adjustable 14 - 44                                                                                                         |
| Adjustability: Rotational 360°; Tilt 90° (±45°)                                                                                                     |
|                                                                                                                                                     |
| RATINGS AND CERTIFICATIONS                                                                                                                          |
|                                                                                                                                                     |