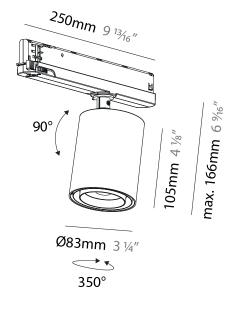

#### GENERAL . .

| GENERAL                                                                                                                                             |
|-----------------------------------------------------------------------------------------------------------------------------------------------------|
| Series: Centriq                                                                                                                                     |
| Subseries: Centriq In Flex                                                                                                                          |
| Brand: Prolicht                                                                                                                                     |
| Division: Architectural                                                                                                                             |
| Mounting Type: Track                                                                                                                                |
| Subcategory: Spots                                                                                                                                  |
| PHYSICAL                                                                                                                                            |
| Shape: Cylinder                                                                                                                                     |
| Diameter (mm): 65                                                                                                                                   |
| Diameter (in): 2 <sup>9</sup> / <sub>16</sub>                                                                                                       |
| Length (mm): 250                                                                                                                                    |
| Length (in): 9 <sup>13</sup> / <sub>16</sub>                                                                                                        |
| Height (mm): 142                                                                                                                                    |
| Height (in): $5\%_{16}$                                                                                                                             |
| Light Distribution: Adjustable / Direct                                                                                                             |
| Weight (kg): 0.62                                                                                                                                   |
| Fixture Finish: SSR / BKV / CWI / CRY / HAB / LAG / UFT / ITA / RUA / RUR                                                                           |
| MIC / FTG / MYG / TWT / LOD / PUS / FRO / FUP / KIA / POP / BLS / SPG /                                                                             |
| MEY / GOH / GUM / CHC / COM / ABZ / JAG / OBR / MOS / ROR                                                                                           |
| Holder Finish: WHI / BLK                                                                                                                            |
| Accent Finish: SSR / BKV / CWI / CRY / HAB / LAG / UFT / ITA / RUA / RUR<br>MIC / FTG / MYG / TWT / LOD / PUS / FRO / FUP / KIA / POP / BLS / SPG / |
| MEY / GOH / GUM / CHC / COM / ABZ / JAG                                                                                                             |
| Fixture Material: Aluminum                                                                                                                          |
| ELECTRICAL                                                                                                                                          |
| Lamp Type: LED (Zhaga Standard)                                                                                                                     |
| Input Wattage (W): 20                                                                                                                               |
| Total Output Wattage (W): 18.1                                                                                                                      |
| Dimming: Non-Dimmable / 0-10V Dimming                                                                                                               |
| Driver Included: Yes                                                                                                                                |
| Driver Location: Integrated                                                                                                                         |
| Driver Type: Constant Current - 120Vac                                                                                                              |
| Driver Class: Class 2                                                                                                                               |
| Input Voltage (V): 120                                                                                                                              |
| LED                                                                                                                                                 |
| Number of LEDs: 1                                                                                                                                   |
| Color Temperature (°K): 2700 / 3000 / 3500 / 4000                                                                                                   |
| Max. Delivered Lumen (lm): 1207 / 1300 / 1376 / 1380                                                                                                |
| Nominal Lumen (lm): 1672 / 1800 / 1905 / 1910                                                                                                       |
| CRI: >90 CRI                                                                                                                                        |
| Lamp Life (hrs): 50000                                                                                                                              |
| OPTICAL                                                                                                                                             |
| Reflector <sup>°</sup> : Adjustable 14 - 44                                                                                                         |
| Adjustability: Rotational 360°; Tilt 90° (±45°)                                                                                                     |
|                                                                                                                                                     |
| RATINGS AND CERTIFICATIONS                                                                                                                          |
|                                                                                                                                                     |