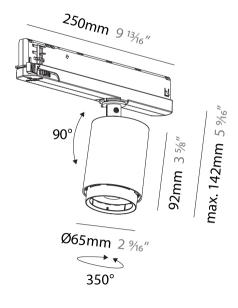

#### GENERAL . .

| GENERAL                                                                                                                                             |
|-----------------------------------------------------------------------------------------------------------------------------------------------------|
| Series: Centriq                                                                                                                                     |
| Subseries: Centriq In Flex                                                                                                                          |
| Brand: Prolicht                                                                                                                                     |
| Division: Architectural                                                                                                                             |
| Mounting Type: Track                                                                                                                                |
| Subcategory: Spots                                                                                                                                  |
| PHYSICAL                                                                                                                                            |
| Shape: Cylinder                                                                                                                                     |
| Diameter (mm): 65                                                                                                                                   |
| Diameter (in): 2 <sup>9</sup> / <sub>16</sub>                                                                                                       |
| Length (mm): 250                                                                                                                                    |
| Length (in): 9 <sup>13</sup> / <sub>16</sub>                                                                                                        |
| Height (mm): 142                                                                                                                                    |
| Height (in): $5\%_{16}$                                                                                                                             |
| Light Distribution: Adjustable / Direct                                                                                                             |
| Weight (kg): 0.62                                                                                                                                   |
| Fixture Finish: SSR / BKV / CWI / CRY / HAB / LAG / UFT / ITA / RUA / RUR                                                                           |
| MIC / FTG / MYG / TWT / LOD / PUS / FRO / FUP / KIA / POP / BLS / SPG /                                                                             |
| MEY / GOH / GUM / CHC / COM / ABZ / JAG / OBR / MOS / ROR                                                                                           |
| Holder Finish: WHI / BLK                                                                                                                            |
| Accent Finish: SSR / BKV / CWI / CRY / HAB / LAG / UFT / ITA / RUA / RUR<br>MIC / FTG / MYG / TWT / LOD / PUS / FRO / FUP / KIA / POP / BLS / SPG / |
| MEY / GOH / GUM / CHC / COM / ABZ / JAG                                                                                                             |
| Fixture Material: Aluminum                                                                                                                          |
| ELECTRICAL                                                                                                                                          |
| Lamp Type: LED (Zhaga Standard)                                                                                                                     |
| Input Wattage (W): 20                                                                                                                               |
| Total Output Wattage (W): 18.1                                                                                                                      |
| Dimming: Non-Dimmable / 0-10V Dimming                                                                                                               |
| Driver Included: Yes                                                                                                                                |
| Driver Location: Integrated                                                                                                                         |
| Driver Type: Constant Current - 120Vac                                                                                                              |
| Driver Class: Class 2                                                                                                                               |
| Input Voltage (V): 120                                                                                                                              |
| LED                                                                                                                                                 |
| Number of LEDs: 1                                                                                                                                   |
| Color Temperature (°K): 2700 / 3000 / 3500 / 4000                                                                                                   |
| Max. Delivered Lumen (lm): 1207 / 1300 / 1376 / 1380                                                                                                |
| Nominal Lumen (lm): 1672 / 1800 / 1905 / 1910                                                                                                       |
| CRI: >90 CRI                                                                                                                                        |
| Lamp Life (hrs): 50000                                                                                                                              |
| OPTICAL                                                                                                                                             |
| Reflector <sup>°</sup> : Adjustable 14 - 44                                                                                                         |
| Adjustability: Rotational 360°; Tilt 90° (±45°)                                                                                                     |
|                                                                                                                                                     |
| RATINGS AND CERTIFICATIONS                                                                                                                          |
|                                                                                                                                                     |