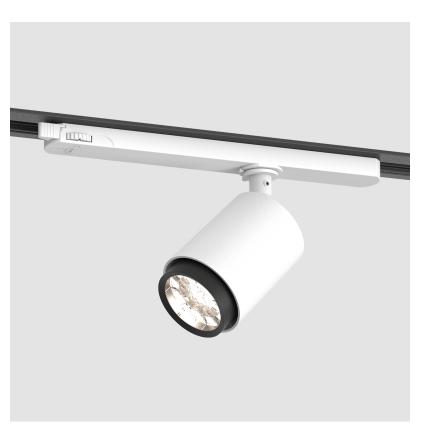

#### GENERAL . .

| GENERAL                                                                                                                                             |
|-----------------------------------------------------------------------------------------------------------------------------------------------------|
| Series: Centriq                                                                                                                                     |
| Subseries: Centriq In Flex                                                                                                                          |
| Brand: Prolicht                                                                                                                                     |
| Division: Architectural                                                                                                                             |
| Mounting Type: Track                                                                                                                                |
| Subcategory: Spots                                                                                                                                  |
| PHYSICAL                                                                                                                                            |
| Shape: Cylinder                                                                                                                                     |
| Diameter (mm): 65                                                                                                                                   |
| Diameter (in): 2 <sup>9</sup> / <sub>16</sub>                                                                                                       |
| Length (mm): 250                                                                                                                                    |
| Length (in): 9 <sup>13</sup> / <sub>16</sub>                                                                                                        |
| Height (mm): 142                                                                                                                                    |
| Height (in): $5\%_{16}$                                                                                                                             |
| Light Distribution: Adjustable / Direct                                                                                                             |
| Weight (kg): 0.62                                                                                                                                   |
| Fixture Finish: SSR / BKV / CWI / CRY / HAB / LAG / UFT / ITA / RUA / RUR                                                                           |
| MIC / FTG / MYG / TWT / LOD / PUS / FRO / FUP / KIA / POP / BLS / SPG /                                                                             |
| MEY / GOH / GUM / CHC / COM / ABZ / JAG / OBR / MOS / ROR                                                                                           |
| Holder Finish: WHI / BLK                                                                                                                            |
| Accent Finish: SSR / BKV / CWI / CRY / HAB / LAG / UFT / ITA / RUA / RUR<br>MIC / FTG / MYG / TWT / LOD / PUS / FRO / FUP / KIA / POP / BLS / SPG / |
| MEY / GOH / GUM / CHC / COM / ABZ / JAG                                                                                                             |
| Fixture Material: Aluminum                                                                                                                          |
| ELECTRICAL                                                                                                                                          |
| Lamp Type: LED (Zhaga Standard)                                                                                                                     |
| Input Wattage (W): 20                                                                                                                               |
| Total Output Wattage (W): 18.1                                                                                                                      |
| Dimming: Non-Dimmable / 0-10V Dimming                                                                                                               |
| Driver Included: Yes                                                                                                                                |
| Driver Location: Integrated                                                                                                                         |
| Driver Type: Constant Current - 120Vac                                                                                                              |
| Driver Class: Class 2                                                                                                                               |
| Input Voltage (V): 120                                                                                                                              |
| LED                                                                                                                                                 |
| Number of LEDs: 1                                                                                                                                   |
| Color Temperature (°K): 2700 / 3000 / 3500 / 4000                                                                                                   |
| Max. Delivered Lumen (lm): 1207 / 1300 / 1376 / 1380                                                                                                |
| Nominal Lumen (lm): 1672 / 1800 / 1905 / 1910                                                                                                       |
| CRI: >90 CRI                                                                                                                                        |
| Lamp Life (hrs): 50000                                                                                                                              |
| OPTICAL                                                                                                                                             |
| Reflector <sup>°</sup> : Adjustable 14 - 44                                                                                                         |
| Adjustability: Rotational 360°; Tilt 90° (±45°)                                                                                                     |
|                                                                                                                                                     |
| RATINGS AND CERTIFICATIONS                                                                                                                          |
|                                                                                                                                                     |