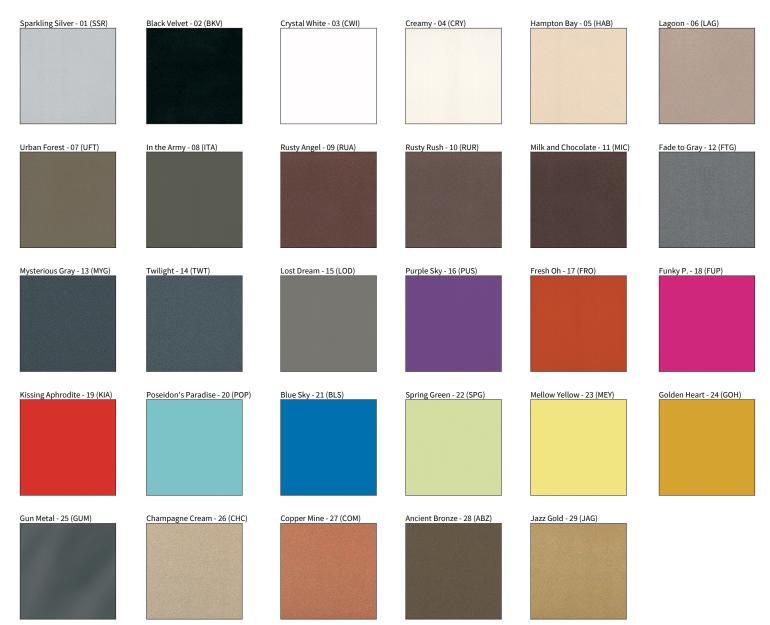

#### GENERAL . .

| GENERAL                                                                                                                                             |
|-----------------------------------------------------------------------------------------------------------------------------------------------------|
| Series: Centriq                                                                                                                                     |
| Subseries: Centriq In Flex                                                                                                                          |
| Brand: Prolicht                                                                                                                                     |
| Division: Architectural                                                                                                                             |
| Mounting Type: Track                                                                                                                                |
| Subcategory: Spots                                                                                                                                  |
| PHYSICAL                                                                                                                                            |
| Shape: Cylinder                                                                                                                                     |
| Diameter (mm): 65                                                                                                                                   |
| Diameter (in): 2 <sup>9</sup> / <sub>16</sub>                                                                                                       |
| Length (mm): 250                                                                                                                                    |
| Length (in): 9 <sup>13</sup> / <sub>16</sub>                                                                                                        |
| Height (mm): 142                                                                                                                                    |
| Height (in): $5\%_{16}$                                                                                                                             |
| Light Distribution: Adjustable / Direct                                                                                                             |
| Weight (kg): 0.62                                                                                                                                   |
| Fixture Finish: SSR / BKV / CWI / CRY / HAB / LAG / UFT / ITA / RUA / RUR                                                                           |
| MIC / FTG / MYG / TWT / LOD / PUS / FRO / FUP / KIA / POP / BLS / SPG /                                                                             |
| MEY / GOH / GUM / CHC / COM / ABZ / JAG / OBR / MOS / ROR                                                                                           |
| Holder Finish: WHI / BLK                                                                                                                            |
| Accent Finish: SSR / BKV / CWI / CRY / HAB / LAG / UFT / ITA / RUA / RUR<br>MIC / FTG / MYG / TWT / LOD / PUS / FRO / FUP / KIA / POP / BLS / SPG / |
| MEY / GOH / GUM / CHC / COM / ABZ / JAG                                                                                                             |
| Fixture Material: Aluminum                                                                                                                          |
| ELECTRICAL                                                                                                                                          |
| Lamp Type: LED (Zhaga Standard)                                                                                                                     |
| Input Wattage (W): 20                                                                                                                               |
| Total Output Wattage (W): 18.1                                                                                                                      |
| Dimming: Non-Dimmable / 0-10V Dimming                                                                                                               |
| Driver Included: Yes                                                                                                                                |
| Driver Location: Integrated                                                                                                                         |
| Driver Type: Constant Current - 120Vac                                                                                                              |
| Driver Class: Class 2                                                                                                                               |
| Input Voltage (V): 120                                                                                                                              |
| LED                                                                                                                                                 |
| Number of LEDs: 1                                                                                                                                   |
| Color Temperature (°K): 2700 / 3000 / 3500 / 4000                                                                                                   |
| Max. Delivered Lumen (lm): 1207 / 1300 / 1376 / 1380                                                                                                |
| Nominal Lumen (lm): 1672 / 1800 / 1905 / 1910                                                                                                       |
| CRI: >90 CRI                                                                                                                                        |
| Lamp Life (hrs): 50000                                                                                                                              |
| OPTICAL                                                                                                                                             |
| Reflector <sup>°</sup> : Adjustable 14 - 44                                                                                                         |
| Adjustability: Rotational 360°; Tilt 90° (±45°)                                                                                                     |
|                                                                                                                                                     |
| RATINGS AND CERTIFICATIONS                                                                                                                          |
|                                                                                                                                                     |