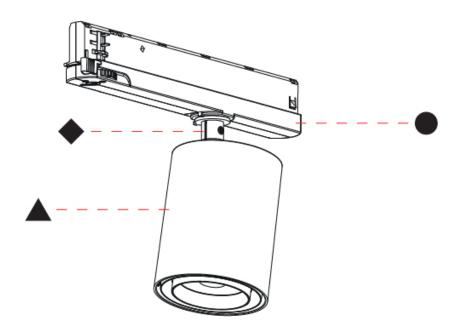

#### A3T220-

| base number | LED     | Color       | Finishes  | Finishes   | Finish  | - |
|-------------|---------|-------------|-----------|------------|---------|---|
|             | Dimming | Temperature | (Diamond) | (Triangle) | Options |   |

#### A3T221-

| base number | Color<br>Temperature | Finishes<br>(Diamond) | Finishes<br>(Triangle) | Finish<br>Options |
|-------------|----------------------|-----------------------|------------------------|-------------------|
|             |                      |                       | . 0,                   |                   |